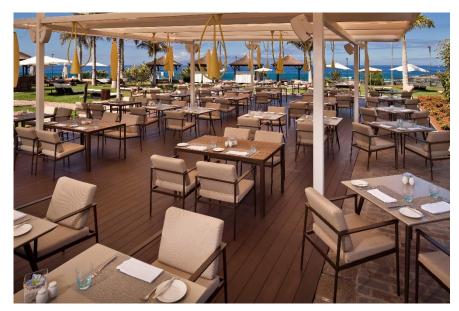

7 A La Carte restaurants and 1 Show-Cooking buffet restaurant

Our interactive show cooking buffet (520 pax)

Avant-garde Italian cuisine (160 pax)

Delicious Mediterranean specialities and typical Spanish flavours (160 pax)