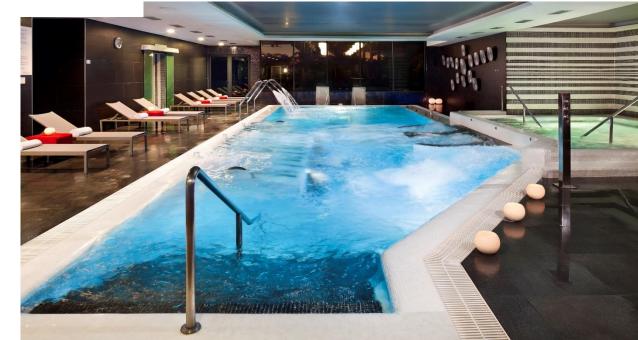

Indoor pool with integrated jacuzzi

Flotation pool

Water ritual center with sauna, contraste thermal shower,
Turkish bath, jacuzzi and bi-thermal footbath

7 massage cabins

Thai massage cabin

Eco cabins 5 outdoor cabins with Ocean View