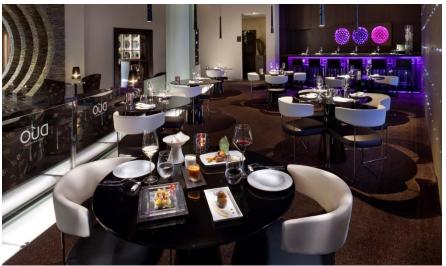

Variety of grilled meat and fish dishes (130 pax)

Variety of fish and shellfish (90 pax)

Contemporary Asian restaurant with sushi bar and teppanyaki (70 pax)

The Dúo experience has two different atmospheres: Fine Dining and the Dúo Tapas & Wine Bar which offers a large selection of tapas. (65 pax)