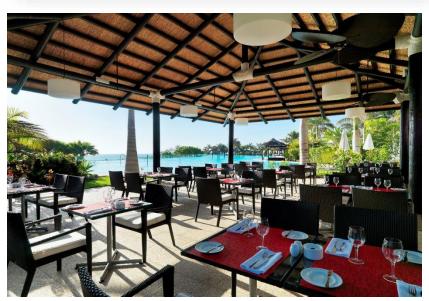

Variety of grilled meat and fish dishes (130 pax)

Variety of fish and shellfish (90 pax)

Contemporary Asian restaurant with sushi bar and teppanyaki (70 pax)

The Dúo experience has two different atmospheres: Fine Dining and the Dúo Tapas & Wine Bar which offers a large selection of tapas. (65 pax)