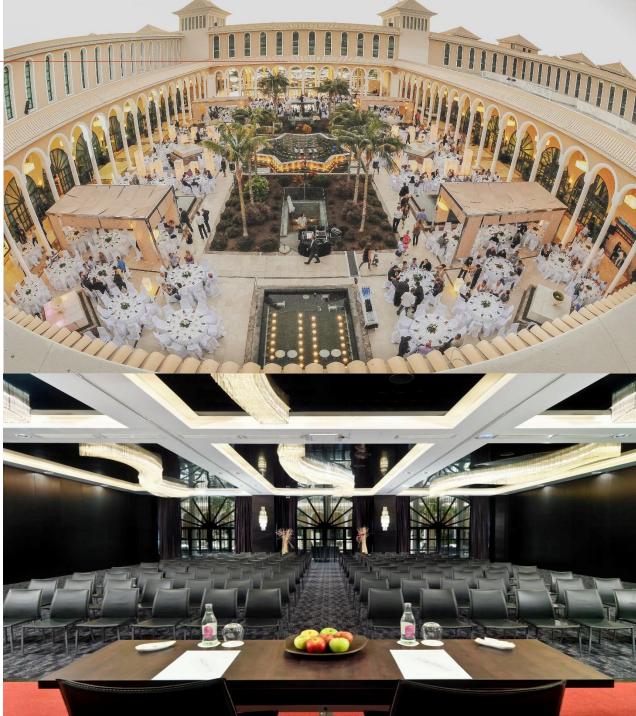

Plenary rooms with natural daylight

A professional team of groups and meeting organizers

Large events room measuring 747m2 that can be divided into 3 separate rooms

11 break-out rooms and space for a secretary of different sizes equipped with plasma TVs

| Services  |          | Meet   | ings Au  | diovisual | Breaks    | Restaurants&Bar       |           | Events   |
|-----------|----------|--------|----------|-----------|-----------|-----------------------|-----------|----------|
| Hall      | Area     | Height | Cocktail | Theater   | Classroom | Banquet<br>( <u>)</u> | Boardroom | U- shape |
|           |          |        |          |           | EOS       |                       |           |          |
| EOS 1     | 209,60m2 | 4,50m  | 200      | 240       | 120       | 120                   | 32        | 40       |
| EOS 2     | 318,60m2 | 4,50m  | 260      | 320       | 220       | 220                   | 32        | 40       |
| EOS 3     | 219,00m2 | 4,50m  | 200      | 240       | 120       | 120                   | 32        | 40       |
| EOS 1+2+3 | 747,20m2 | 4,50m  | 660      | 800       | 460       | 460                   |           |          |
|           |          |        |          | CR        | ONOS      |                       |           |          |
| Cronos 1  | 30,00m2  | 2,80m  |          |           |           |                       | 11        |          |
| Cronos 2  | 30,00m2  | 2,80m  |          |           |           |                       | 11        |          |
| Cronos 3  | 30,00m2  | 2,80m  |          |           |           |                       | 11        |          |
| Cronos 4  | 39,00m2  | 2,80m  |          | 30        | 24        |                       | 14        | 15       |
| Cronos 5  | 41,00m2  | 2,80m  |          | 30        | 24        |                       | 14        | 15       |
| Cronos 6  | 41,00m2  | 2,80m  |          | 30        | 24        |                       | 14        | 15       |
| Cronos 7  | 71,52m2  | 2,80m  |          | 30        | 30        |                       | 20        | 27       |
| -         |          |        |          | BUSINE    | SS CENTER |                       |           |          |
| BC 1      | 59,36m2  | 3,30m  |          | 30        | 20        |                       | 14        | 15       |
| BC 2      | 34,40m2  | 3,30m  |          |           |           |                       | 11        |          |
| вс з      | 34,29m2  | 3,30m  |          |           |           |                       | 11        |          |
| BC 4      | 91,17m2  | 3,30m  |          | 30        | 20        |                       | 20        | 15       |

Capacity up to 750 people (Theater set up) 500 people (Classroom set up)

Area: 900 m2 Height: 8 m