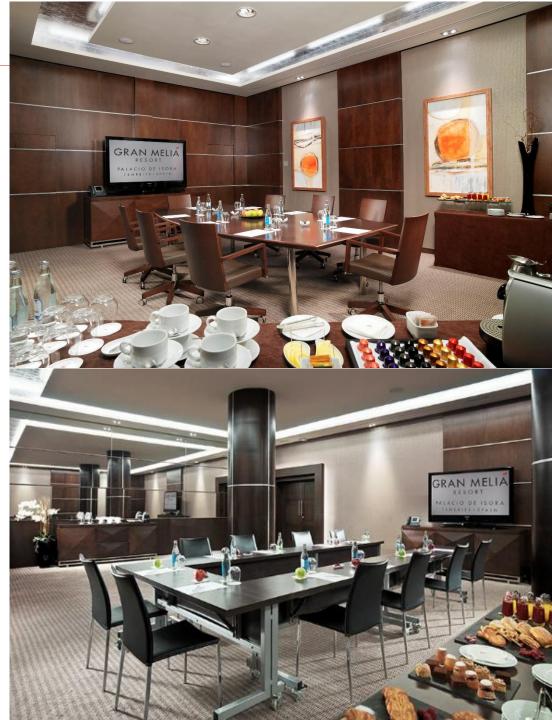

Plenary rooms with natural daylight

A professional team of groups and meeting organizers

Large events room measuring 747m2 that can be divided into 3 separate rooms

11 break-out rooms and space for a secretary of different sizes equipped with plasma TVs

| Services  |          | Meet   | ings Au  | diovisual | Breaks    | Restaurants&Bar       |           | Events   |
|-----------|----------|--------|----------|-----------|-----------|-----------------------|-----------|----------|
| Hall      | Area     | Height | Cocktail | Theater   | Classroom | Banquet<br>( <u>)</u> | Boardroom | U- shape |
|           |          |        |          |           | EOS       |                       |           |          |
| EOS 1     | 209,60m2 | 4,50m  | 200      | 240       | 120       | 120                   | 32        | 40       |
| EOS 2     | 318,60m2 | 4,50m  | 260      | 320       | 220       | 220                   | 32        | 40       |
| EOS 3     | 219,00m2 | 4,50m  | 200      | 240       | 120       | 120                   | 32        | 40       |
| EOS 1+2+3 | 747,20m2 | 4,50m  | 660      | 800       | 460       | 460                   |           |          |
|           |          |        |          | CR        | ONOS      |                       |           |          |
| Cronos 1  | 30,00m2  | 2,80m  |          |           |           |                       | 11        |          |
| Cronos 2  | 30,00m2  | 2,80m  |          |           |           |                       | 11        |          |
| Cronos 3  | 30,00m2  | 2,80m  |          |           |           |                       | 11        |          |
| Cronos 4  | 39,00m2  | 2,80m  |          | 30        | 24        |                       | 14        | 15       |
| Cronos 5  | 41,00m2  | 2,80m  |          | 30        | 24        |                       | 14        | 15       |
| Cronos 6  | 41,00m2  | 2,80m  |          | 30        | 24        |                       | 14        | 15       |
| Cronos 7  | 71,52m2  | 2,80m  |          | 30        | 30        |                       | 20        | 27       |
| -         |          |        |          | BUSINE    | SS CENTER |                       |           |          |
| BC 1      | 59,36m2  | 3,30m  |          | 30        | 20        |                       | 14        | 15       |
| BC 2      | 34,40m2  | 3,30m  |          |           |           |                       | 11        |          |
| вс з      | 34,29m2  | 3,30m  |          |           |           |                       | 11        |          |
| BC 4      | 91,17m2  | 3,30m  |          | 30        | 20        |                       | 20        | 15       |