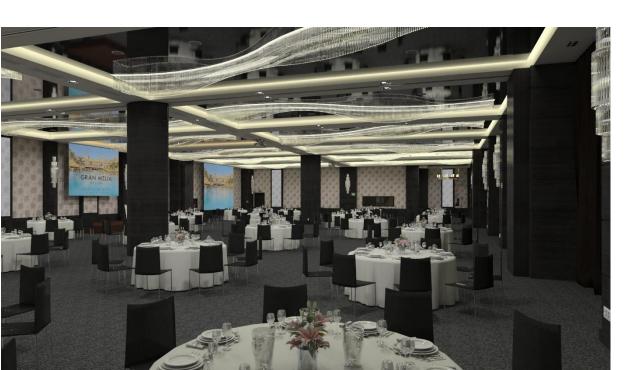

Plenary rooms with natural daylight

A professional team of groups and meeting organizers

Large events room measuring 747m2 that can be divided into 3 separate rooms

11 break-out rooms and space for a secretary of different sizes equipped with plasma TVs

Capacity up to 750 people (Theater set up) 500 people (Classroom set up)

Area: 900 m2 Height: 8 m