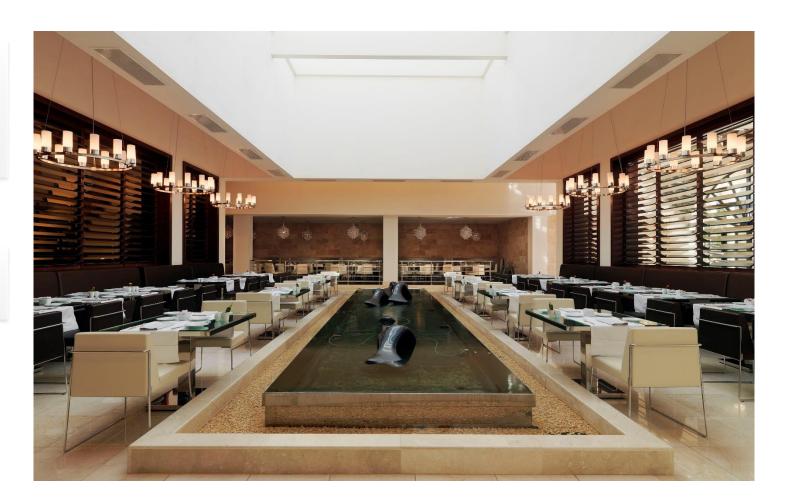

7 A La Carte restaurants and 1 Show-Cooking buffet restaurant

Our interactive show cooking buffet (520 pax)

Avant-garde Italian cuisine (160 pax)

Delicious Mediterranean specialities and typical Spanish flavours (160 pax)

Variety of grilled meat and fish dishes (130 pax)

Variety of fish and shellfish (90 pax)

Contemporary Asian restaurant with sushi bar and teppanyaki (70 pax)

The Dúo experience has two different atmospheres: Fine Dining and the Dúo Tapas & Wine Bar which offers a large selection of tapas. (65 pax)