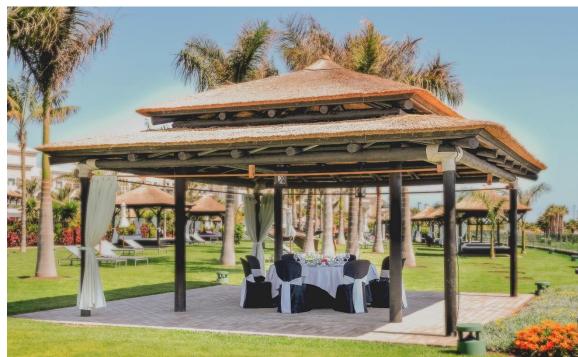

Plenary rooms with natural daylight

A professional team of groups and meeting organizers

Large events room measuring 747m2 that can be divided into 3 separate rooms

11 break-out rooms and space for a secretary of different sizes equipped with plasma TVs