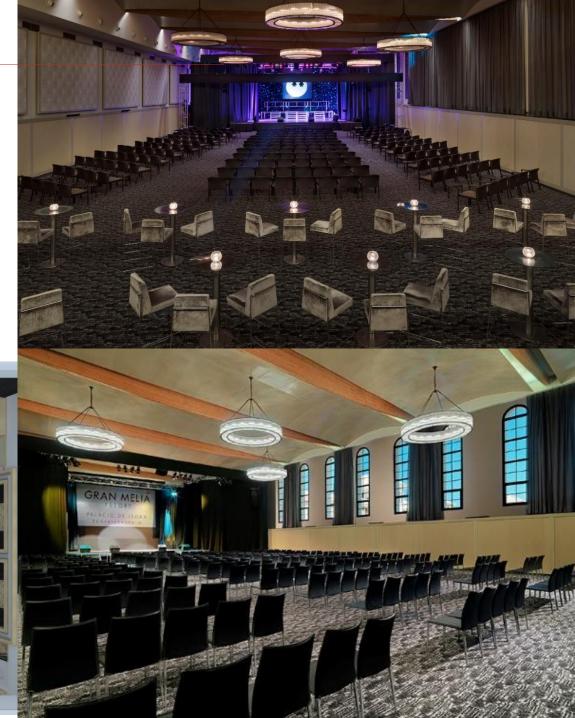

Plenary rooms with natural daylight

A professional team of groups and meeting organizers

Large events room measuring 747m2 that can be divided into 3 separate rooms

11 break-out rooms and space for a secretary of different sizes equipped with plasma TVs

Capacity up to 750 people (Theater set up) 500 people (Classroom set up)

Area: 900 m2 Height: 8 m