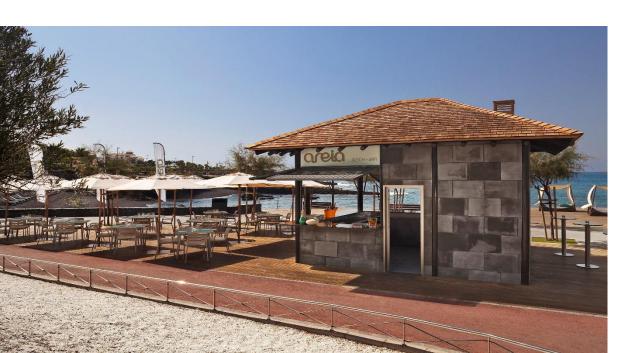

Terrace

AT REDLEVEL RESTAURANT

International and Spanish gourmet cuisine with the best views of sunset in front of the Gomera Island. (45 pax)

An ideal atmosphere for RedLevel clients to enjoy a light lunch, snacks or cocktails. (100 pax)