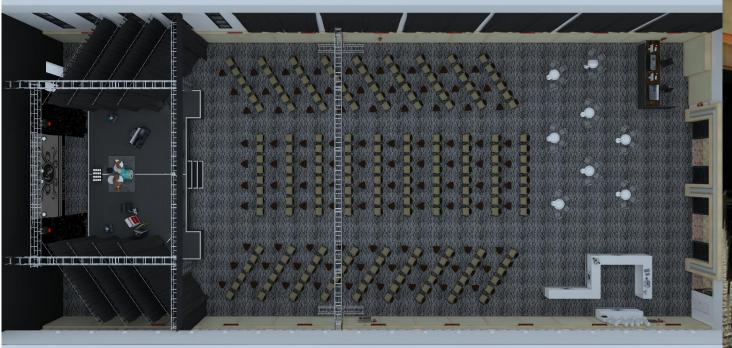

Plenary rooms with natural daylight

A professional team of groups and meeting organizers

Large events room measuring 747m2 that can be divided into 3 separate rooms

11 break-out rooms and space for a secretary of different sizes equipped with plasma TVs

| Services  |          | Meet   | ings Au  | diovisual | Breaks    | Restaurants&Bar       |           | Events   |
|-----------|----------|--------|----------|-----------|-----------|-----------------------|-----------|----------|
| Hall      | Area     | Height | Cocktail | Theater   | Classroom | Banquet<br>( <u>)</u> | Boardroom | U- shape |
|           |          |        |          |           | EOS       |                       |           |          |
| EOS 1     | 209,60m2 | 4,50m  | 200      | 240       | 120       | 120                   | 32        | 40       |
| EOS 2     | 318,60m2 | 4,50m  | 260      | 320       | 220       | 220                   | 32        | 40       |
| EOS 3     | 219,00m2 | 4,50m  | 200      | 240       | 120       | 120                   | 32        | 40       |
| EOS 1+2+3 | 747,20m2 | 4,50m  | 660      | 800       | 460       | 460                   |           |          |
|           |          |        |          | CR        | ONOS      |                       |           |          |
| Cronos 1  | 30,00m2  | 2,80m  |          |           |           |                       | 11        |          |
| Cronos 2  | 30,00m2  | 2,80m  |          |           |           |                       | 11        |          |
| Cronos 3  | 30,00m2  | 2,80m  |          |           |           |                       | 11        |          |
| Cronos 4  | 39,00m2  | 2,80m  |          | 30        | 24        |                       | 14        | 15       |
| Cronos 5  | 41,00m2  | 2,80m  |          | 30        | 24        |                       | 14        | 15       |
| Cronos 6  | 41,00m2  | 2,80m  |          | 30        | 24        |                       | 14        | 15       |
| Cronos 7  | 71,52m2  | 2,80m  |          | 30        | 30        |                       | 20        | 27       |
| -         |          |        |          | BUSINE    | SS CENTER |                       |           |          |
| BC 1      | 59,36m2  | 3,30m  |          | 30        | 20        |                       | 14        | 15       |
| BC 2      | 34,40m2  | 3,30m  |          |           |           |                       | 11        |          |
| вс з      | 34,29m2  | 3,30m  |          |           |           |                       | 11        |          |
| BC 4      | 91,17m2  | 3,30m  |          | 30        | 20        |                       | 20        | 15       |

Capacity up to 750 people (Theater set up) 500 people (Classroom set up)

Area: 900 m2 Height: 8 m