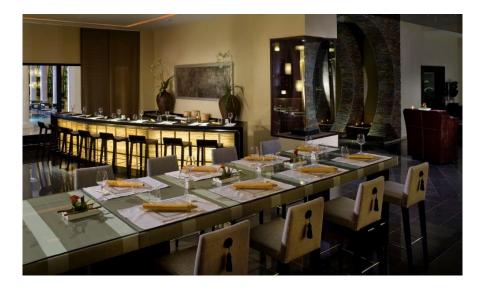

7 A La Carte restaurants and 1 Show-Cooking buffet restaurant

Our interactive show cooking buffet (520 pax)

Avant-garde Italian cuisine (160 pax)

Delicious Mediterranean specialities and typical Spanish flavours (160 pax)

Variety of grilled meat and fish dishes (130 pax)

Variety of fish and shellfish (90 pax)

Contemporary Asian restaurant with sushi bar and teppanyaki (70 pax)

The Dúo experience has two different atmospheres: Fine Dining and the Dúo Tapas & Wine Bar which offers a large selection of tapas. (65 pax)