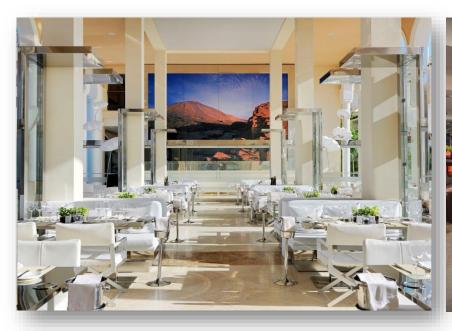

7 A La Carte restaurants and 1 Show-Cooking buffet restaurant

Our interactive show cooking buffet (520 pax)

Avant-garde Italian cuisine (160 pax)

Delicious Mediterranean specialities and typical Spanish flavours (160 pax)