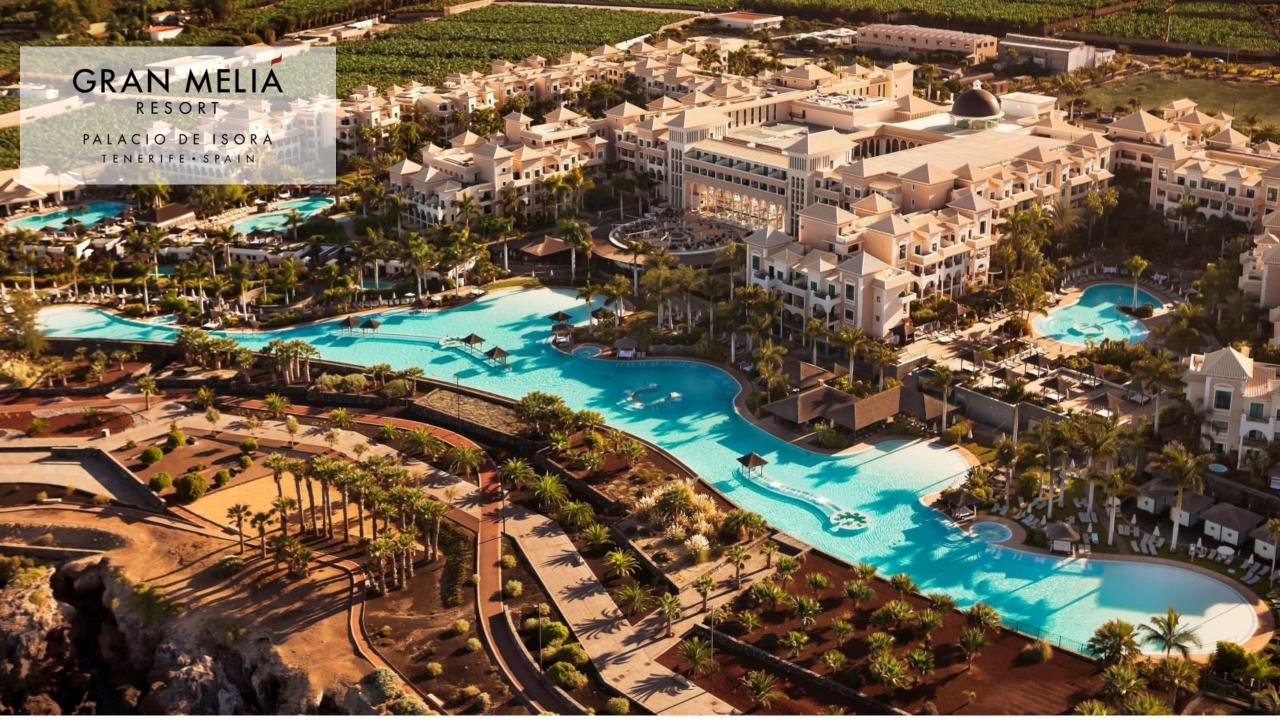

## LOCATION - Distinctive Luxury meets natural relaxation in Canary Islands

Tenerife North Airport (TFN) 1 hour

GRAN MELIÁ RESORT PALACIO DE ISORA

TENERIFE · SPAIN

Tenerife South Airport (TFS) 30 minutes

The Atlantic Ocean at its feet and the majestic Teide as a backdrop, an stunning scenery and a eternal spring climate.