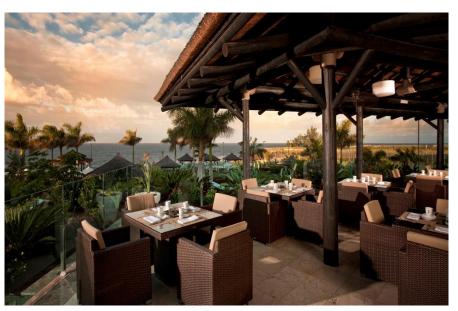

Terrace

AT REDLEVEL RESTAURANT

International and Spanish gourmet cuisine with the best views of sunset in front of the Gomera Island. (45 pax)

An ideal atmosphere for RedLevel clients to enjoy a light lunch, snacks or cocktails. (100 pax)