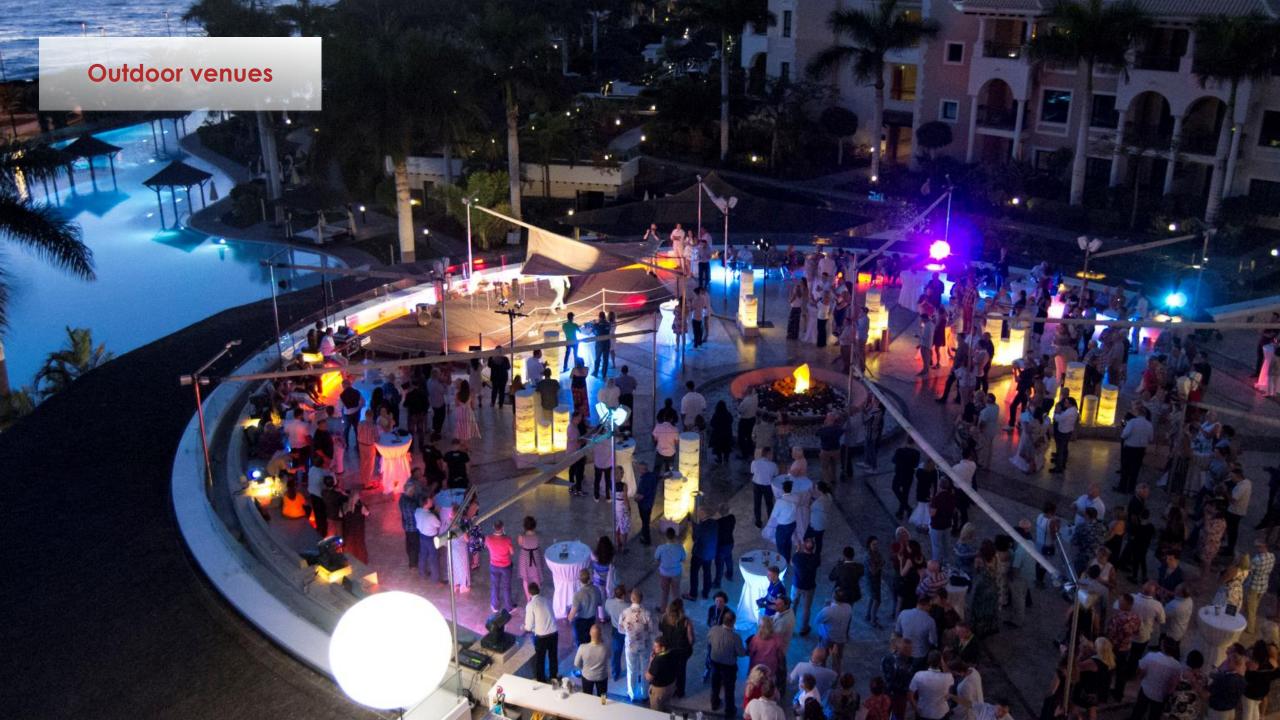

Capacity up to 750 people (Theater set up) 500 people (Classroom set up)

Area: 900 m2 Height: 8 m