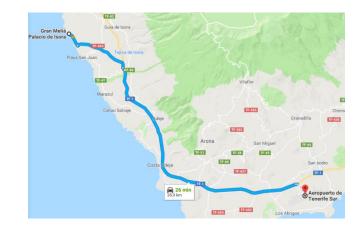

## LOCATION - Distinctive Luxury meets natural relaxation in Canary Islands

Tenerife North Airport (TFN) 1 hour

GRAN MELIÁ RESORT PALACIO DE ISORA

TENERIFE · SPAIN

Tenerife South Airport (TFS) 30 minutes

The Atlantic Ocean at its feet and the majestic Teide as a backdrop, an stunning scenery and a eternal spring climate.