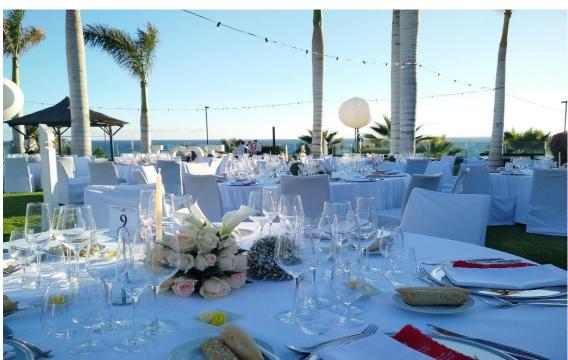

Capacity up to 750 people (Theater set up) 500 people (Classroom set up)

Area: 900 m2 Height: 8 m