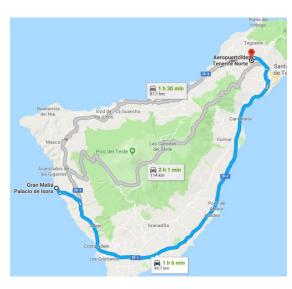

## LOCATION - Distinctive Luxury meets natural relaxation in Canary Islands

Tenerife North Airport (TFN) 1 hour

GRAN MELIÁ RESORT PALACIO DE ISORA

TENERIFE · SPAIN

Tenerife South Airport (TFS) 30 minutes

The Atlantic Ocean at its feet and the majestic Teide as a backdrop, an stunning scenery and a eternal spring climate.