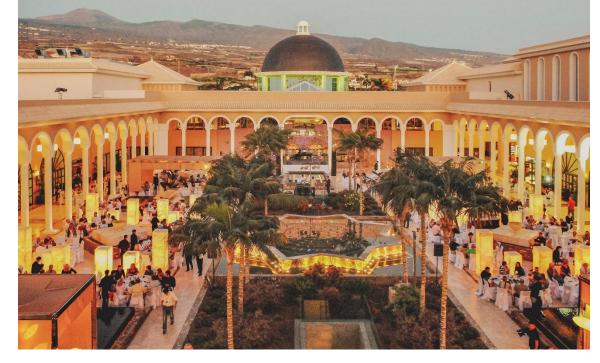

Capacity up to 750 people (Theater set up) 500 people (Classroom set up)

Area: 900 m2 Height: 8 m