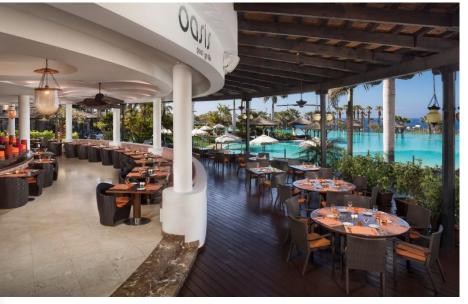

7 A La Carte restaurants and 1 Show-Cooking buffet restaurant

Our interactive show cooking buffet (520 pax)

Avant-garde Italian cuisine (160 pax)

Delicious Mediterranean specialities and typical Spanish flavours (160 pax)

Variety of grilled meat and fish dishes (130 pax)

Variety of fish and shellfish (90 pax)

Contemporary Asian restaurant with sushi bar and teppanyaki (70 pax)

The Dúo experience has two different atmospheres: Fine Dining and the Dúo Tapas & Wine Bar which offers a large selection of tapas. (65 pax)